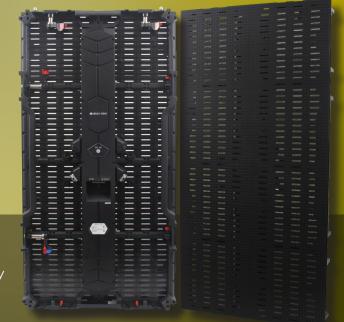

## PRODUCTION

With the Falcon Panel you can now take your show on the road with ease. This convenient, easy to install rugged production LED panel is an allaround excellent choice for your production and rental applications.