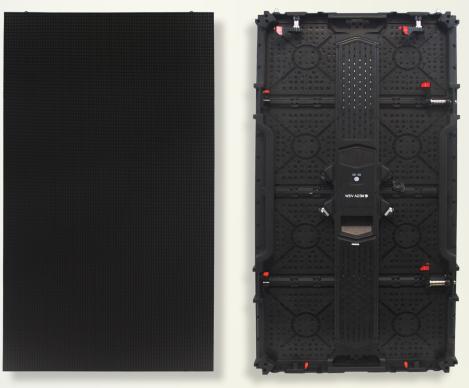

## PRODUCTION PANEL

With the Falcon Panel you can now take your show on the road with ease. This convenient, easy to install rugged production LED panel is an allaround excellent choice for your production and rental applications.

## **MULTIPLE SIZES**

FULL SIZE & HALF SIZE AVAILABLE

TOOL-LESS ASSEMBLY

| PART NUMBER           | MV303                |
|-----------------------|----------------------|
| PIXEL PITCH           | 3.9                  |
| APPLICATION           | INDOOR               |
| DIMENSIONS            | 500 X 1000 X 70MM    |
| PANEL PIXEL COUNT     | 128 X 256            |
| PANEL DENSITY COUNT   | 32768                |
| LED TYPE              | SMD2121 BLACK FACE   |
| WEIGHT                | 24.6LB               |
| AVG POWER CONSUMPTION | 150W                 |
| MAX POWER CONSUMPTION | 300W                 |
| BRIGHTNESS            | 800 NITS             |
| DISPLAY REFRESH RATE  | 1920-3840            |
| INPUT VOLTAGE         | 100-240V AC 50/60 HZ |
| VIEWING ANGLE         | 160/160              |
| AUTHENTICATION        | ETL                  |
|                       |                      |