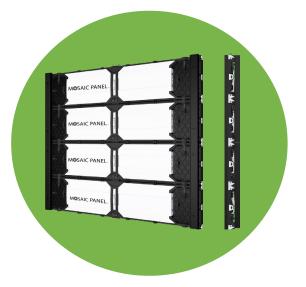

### MAINTENANCE

ALL ACCESS MODULES

Front and Back Serviceable All components accessible through the front and back.

**Convenient installations** Hanging installation, stacking installation, wall installation and other installations are available