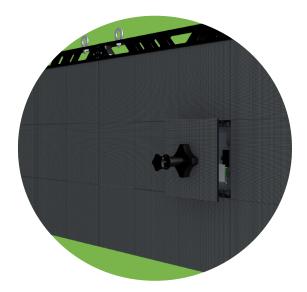

### MAINTENANCE

ALL ACCESS MODULES

Front and Back Serviceable All components accessible through the front and back.

**Convenient installations** Hanging installation, stacking installation, wall installation and other installations are available