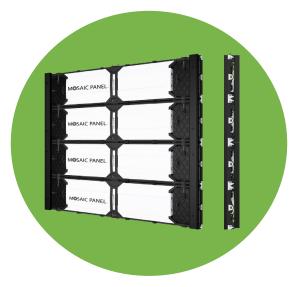

#### MAINTENANCE

ALL ACCESS MODULES

Front and Back Serviceable All components accessible through the front and back.

Convenient installations Hanging installation, stacking installation, wall installation and other installations are available